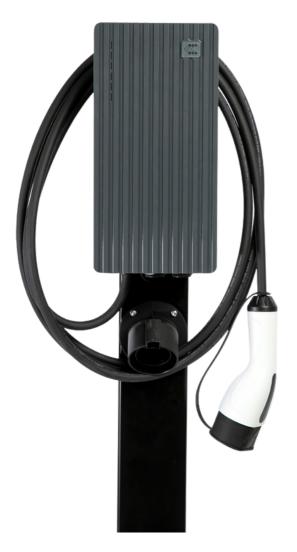

#### TELTOCHARGE

- Up to 22kW
- Built in Bluetooth connectivity
- NFC reader
- Dynamic LED lights
- 3-years manufacturer's warranty

| Without Type 2 Cable |            |
|----------------------|------------|
| 7.4 kW               | RM 4175.00 |
| 11 kW                | RM 4180.00 |
| 22 kW                | RM 4630.00 |

#### With Type 2 Cable

| 7.4 kW | RM 4350.00 |
|--------|------------|
| 11 kW  | RM 4500.00 |
| 22 kW  | RM 4930.00 |

Image shown with optional ACCOYA WOOD cover + RM800

Made in Lithuania

RM 3250.00