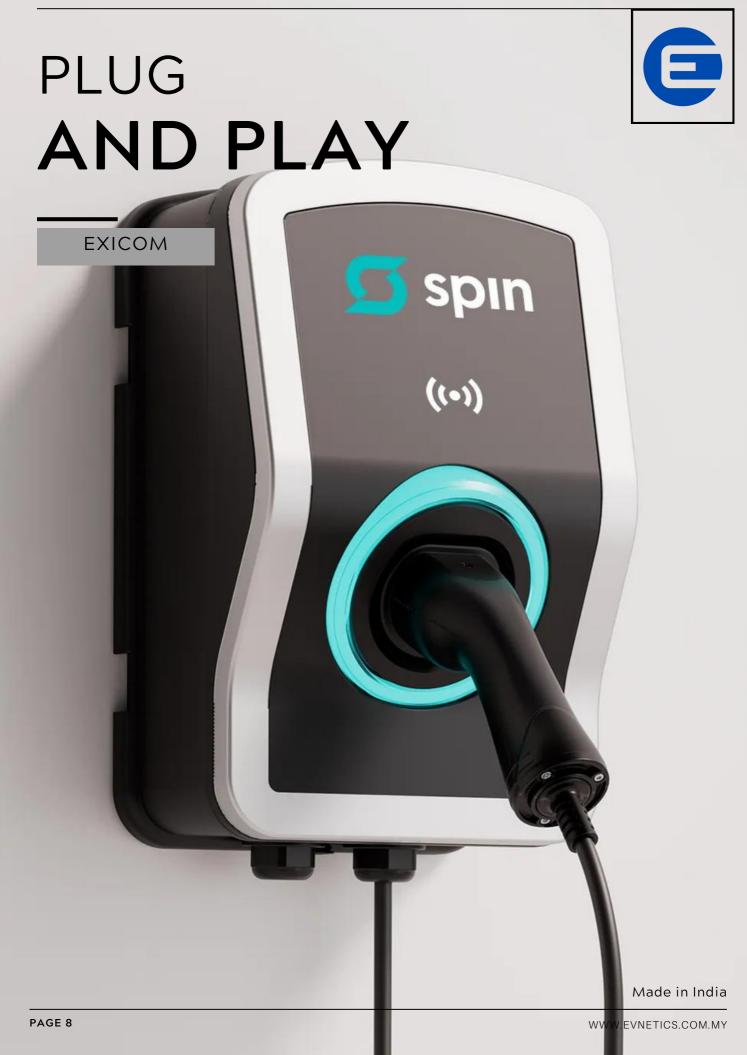

### EXICOM

Exicom develops a range of industry-leading EV charging products for a cleaner, greener tomorrow.

166 mm

PLUS

wallbox 🗓

163 mm

#### SPIN HOME

- Up to 7.4kW
- Durable design
- LED status ring
- 2-years manufacturer's warranty

Available Color

RM 5000.00