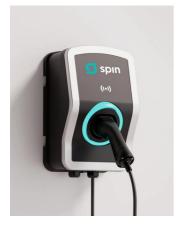

#### SPIN HOME

- Up to 7.4kW
- Durable design
- LED status ring
- 2-years manufacturer's warranty

Available Color

RM 5000.00

#### SPIN AIR

- Up to 22kW
- Built in WIFI and 4G connectivity
- App control
- 2-years manufacturer's warranty

#### Available Color