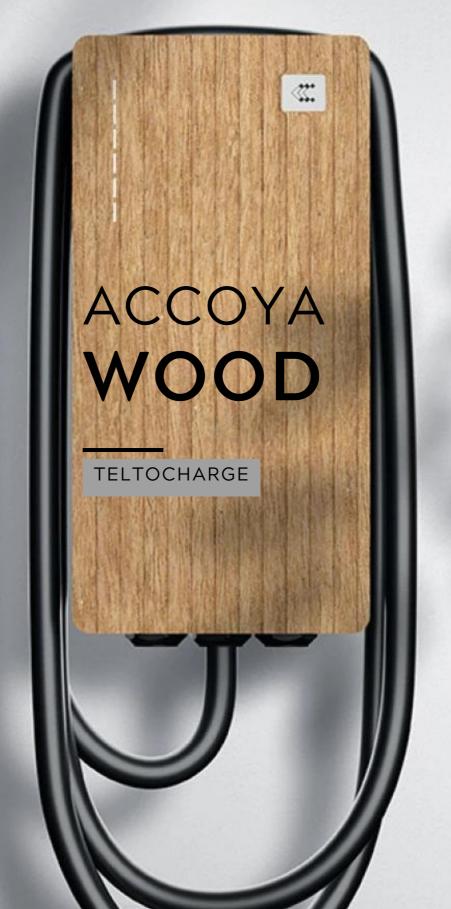

#### TELTOCHARGE

- Up to 22kW
- Built in Bluetooth connectivity
- NFC reader
- Dynamic LED lights
- 3-years manufacturer's warranty

| Without Type 2 Cable |            |
|----------------------|------------|
| 7.4 kW               | RM 4175.00 |
| 11 kW                | RM 4180.00 |
| 22 kW                | RM 4630.00 |

#### With Type 2 Cable

| 7.4 kW | RM 4350.00 |
|--------|------------|
| 11 kW  | RM 4500.00 |
| 22 kW  | RM 4930.00 |

Image shown with optional ACCOYA WOOD cover + RM800

Made in Lithuania

RM 3250.00