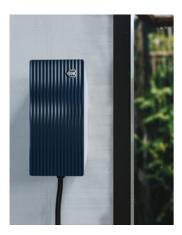

#### TELTOCHARGE

- Up to 22kW
- Built in Bluetooth connectivity
- NFC reader
- Dynamic LED lights
- 3-years manufacturer's warranty

| Without Type 2 Cable |            |
|----------------------|------------|
| 7.4 kW               | RM 4175.00 |
| 11 kW                | RM 4180.00 |
| 22 kW                | RM 4630.00 |

#### With Type 2 Cable

| 7.4 kW | RM 4350.00 |
|--------|------------|
| 11 kW  | RM 4500.00 |
| 22 kW  | RM 4930.00 |

Image shown with optional ACCOYA WOOD cover + RM800

Made in Lithuania

RM 3250.00