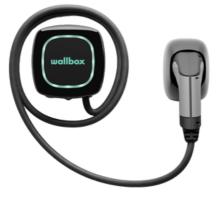

#### WALLBOX PULSAR PLUS

Wallbox Pulsar Plus chargers are designed for smart EV charging with high power and an incredibly small footprint. The Pulsar Plus is ideal for everyday use at home. With its compact and minimalist design, it fits in any garage and features a wide variety of options through the myWallbox app.

#### PULSAR PLUS

- Up to 22kW
- Built in WIFI and Bluetooth connectivity
- Remote locking
- 3-years manufacturer's warranty

#### Available Colors

RM 7550.00