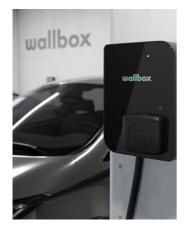

#### WALLBOX PULSAR PLUS

Wallbox Pulsar Plus chargers are designed for smart EV charging with high power and an incredibly small footprint. The Pulsar Plus is ideal for everyday use at home. With its compact and minimalist design, it fits in any garage and features a wide variety of options through the myWallbox app.

#### PULSAR PLUS

- Up to 22kW
- Built in WIFI and Bluetooth connectivity
- Remote locking
- 3-years manufacturer's warranty