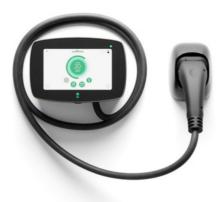

#### TELTOCHARGE

- Up to 22kW
- Built in Bluetooth connectivity
- NFC reader
- Dynamic LED lights
- 3-years manufacturer's warranty

| Without Type 2 Cable |            |
|----------------------|------------|
| 7.4 kW               | RM 4175.00 |
| 11 kW                | RM 4180.00 |
| 22 kW                | RM 4630.00 |

#### With Type 2 Cable

| 7.4 kW | RM 4350.00 |
|--------|------------|
| 11 kW  | RM 4500.00 |
| 22 kW  | RM 4930.00 |

Image shown with optional ACCOYA WOOD cover + RM800

Made in Lithuania

RM 3250.00