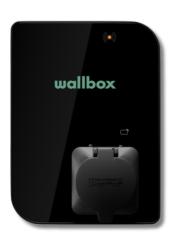

#### **COMMANDER 2**

- Up to 22kW
- Built in WIFI and Bluetooth connectivity
- Multi-user access
- 3-years manufacturer's warranty

**Available Colors** 

RM 5500.00