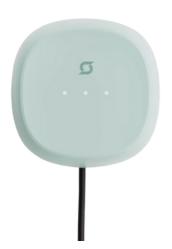

#### WALLBOX PULSAR PLUS

Wallbox Pulsar Plus chargers are designed for smart EV charging with high power and an incredibly small footprint. The Pulsar Plus is ideal for everyday use at home. With its compact and minimalist design, it fits in any garage and features a wide variety of options through the myWallbox app.

#### PULSAR PLUS

- Up to 22kW
- Built in WIFI and Bluetooth connectivity
- Remote locking
- 3-years manufacturer's warranty